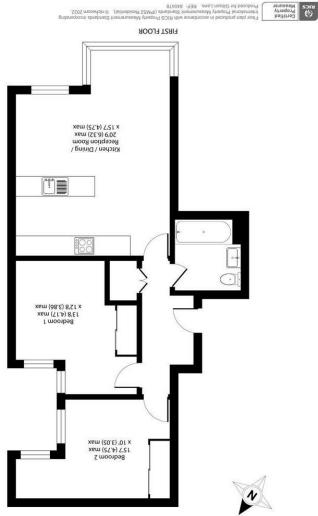

Tel: 020 8546 5444 www.gibsonlane.co.uk KIS PED Surrey Kingston upon Thames 34 Richmond Road

m ps 40 / 1 ps 160 = 891 A stemixorqqA

- Modern Apartment Block
- Premier Location Surbiton Village
- Stunning Open-Plan Kitchen/Living Room
- 2 Double Bedrooms
- Modern Tiled Bathroom
- Ample Storage
- Fitted Wardrobes
- Allocated Off-Street Parking
- EPC Rating B
- Council Tax Band D

## **Description:**

Gibson Lane proudly present to the market a beautiful two double bedroom first floor modern luxury apartment. The property compromises of two large double bedrooms with built in wardrobes, beautiful open plan kitchen and living room benefiting from large wide spread double glazed windows. Modern fitted bathroom with bath/stand in shower. The property has under floor heating throughout and allocated off street parking. This stunning apartment is situated in a premier location on Surbiton Village's ever popular Maple Road and within 5 minutes walk from Surbiton train station and high street.